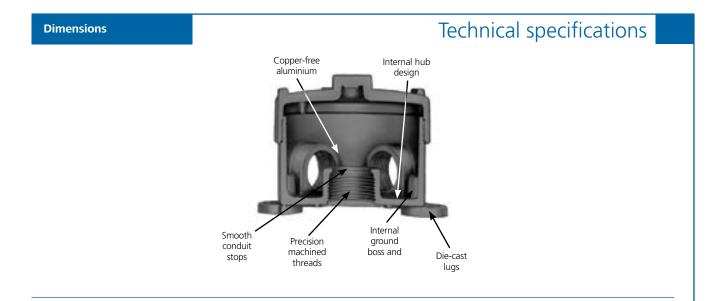

### Features

- Junction for branch conduits in hazardous locations
- Accessible wiring chamber provides a convenient location to maintain or change a system, pull conductors and make splices
- Internal hub design ideal for installation where space is limited
- Copper-free aluminium provides increased corrosion resistance
- Precision cast and machined surfaces permit safer wire pulling

#### Materials

Die-cast aluminium alloy A360 with less than .004 copper content (copper-free)

Finish Aluminium lacquer finish