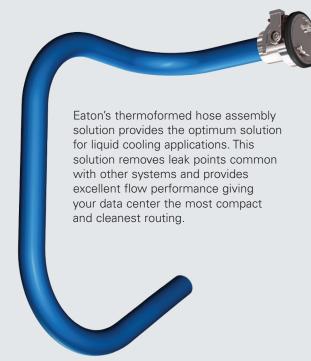

Flat face quick disconnect couplings



Eaton's flat face aluminum (ADB) coupling is a lightweight, strong dry break coupling featuring Eaton's proprietary profile and alignment features providing easy connection.

- Ideal for smaller supply lines when superior performance is needed compared to plastic couplings
- Optional color anodized option to aid in connection matching

## **RCC** series

# Rack cooling connector quick disconnect coupling



Stainless steel

Quick disconnect coupling designed to integrate with server rack mounts. Coupling automatically connects and disconnects when server hardware is locked in position. This provides a cleaner solution and reduced routing clutter in an already challenging environment.

• Dual valve design to minimize leakage

# Thermoformed solution



# Supply line hose



# Standard

# H201 Eaton easy couple hose

Hose ideal for liquid cooling supply lines when leak free connections around electronics are required. H201 provides excellent fitting retention with no crimping required when matched with qualified Eaton's barb connectors.

Available in red, green, gray, and custom colors



# **Premium**

### FC332 AQP High temp socketless hose

Textile braid reinforcement with higher temperature performance when compared to H201.

To be used in critical thermal applications



# EHW023 Hot water discharge hose

Eaton's hot water discharge hose is ideal for large supply lines where both chilled and hot water need to be routed with confidenc in critical applications. This high-tensile strength synthetic textile EPDM rubber hose can be UL c