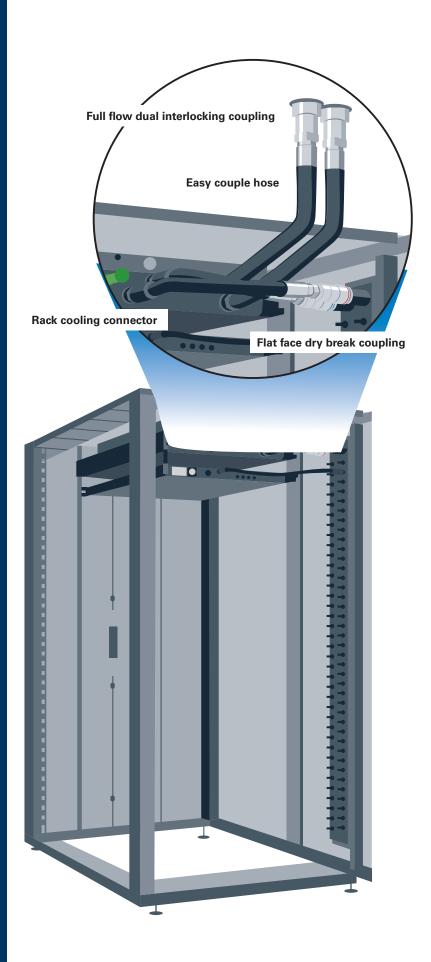

# Full flow dual interlocking coupling

Stainless steel

Eaton's FD83 coupling is designed for electronics cooling applications where full flow, fluid compatibility and safety are essential. The FD83 features a proprietary interlock feature that prevents spills and ensure maximum safety in critical environments.

# Rack cooling connector quick disconnect coupling

Stainless steel

Quick disconnect coupling designed to integrate with server rack mounts. Coupling automatically connects and disconnects when server hardware is locked in position. This provides a cleaner solution and reduced routing clutter in an already challenging environment.

# Flat face dry break coupling

Stainless steel

Eaton's MLDB series stainless steel coupling is a flat face/dry break coupling ideal for liquid cooling applications. Designed with a focus on high flow rate and low pressure drops this coupling is perfect for smaller connection lines.