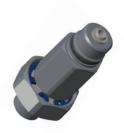

# FD83 series

# Full flow dual interlocking coupling

Stainless steel

Eaton's FD83 coupling is designed for electronics cooling applications where full flow, fluid compatibility and safety are essential. The FD83 features a proprietary interlock feature that prevents spills and ensure maximum safety in critical environments.

- Stainless steel, other material types available upon request
- Ideal for large primary supply lines