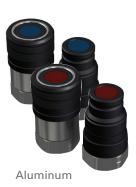

# ADB series Flat face quick disconnect couplings

Eaton's flat face aluminum (ADB) coupling is a lightweight, strong dry break coupling featuring Eaton's proprietary profile and alignment features providing easy connection.

- Ideal for smaller supply lines when superior performance is needed compared to plastic couplings
- Optional color anodized option to aid in connection matching