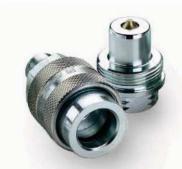

# WA56000 Series

Eaton's W56000 Series is a screw to connect coupling designed to operate at pressures exceeding 10,000 psi or 690 bar. Rugged design makes these couplings suitable for hydraulic jacks and lift loading.

## **Product Features**

- Screw to connect double shut off with poppet valve
- Designed and manufactured under Article 3.3 of the European

Pressure Equipment Directive 97/23 EC.

- Interchanges with other couplings with the same profile
- Standard body material: Zinc trivalent plated steel
- Standard seal material: Buna-N