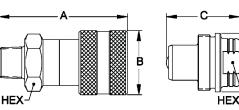

| DN/ND | Body<br>Size               | Coupling<br>Type                            | Connection                                                                                                 | Fig.                                                                                                                                  | Dime<br>A                                                                                                                                       | nsions<br>B                                                                                                                                                                                                                                                                   | Hex                                                                                                                                                                                                                                                                                                                                          | А                                                                                                                                                                                                                                                                                                                                                                                                                                                                                          | в                                                                                                                                                                                                                                                                                                                                                                                                     | Hex                                                                                                                                                                                                                                                                                                                                                                                                                                                                                    |
|-------|----------------------------|---------------------------------------------|------------------------------------------------------------------------------------------------------------|---------------------------------------------------------------------------------------------------------------------------------------|-------------------------------------------------------------------------------------------------------------------------------------------------|-------------------------------------------------------------------------------------------------------------------------------------------------------------------------------------------------------------------------------------------------------------------------------|----------------------------------------------------------------------------------------------------------------------------------------------------------------------------------------------------------------------------------------------------------------------------------------------------------------------------------------------|--------------------------------------------------------------------------------------------------------------------------------------------------------------------------------------------------------------------------------------------------------------------------------------------------------------------------------------------------------------------------------------------------------------------------------------------------------------------------------------------|-------------------------------------------------------------------------------------------------------------------------------------------------------------------------------------------------------------------------------------------------------------------------------------------------------------------------------------------------------------------------------------------------------|----------------------------------------------------------------------------------------------------------------------------------------------------------------------------------------------------------------------------------------------------------------------------------------------------------------------------------------------------------------------------------------------------------------------------------------------------------------------------------------|
|       |                            |                                             |                                                                                                            |                                                                                                                                       | (in)                                                                                                                                            | (in)                                                                                                                                                                                                                                                                          | (in)                                                                                                                                                                                                                                                                                                                                         | (mm)                                                                                                                                                                                                                                                                                                                                                                                                                                                                                       | (mm)                                                                                                                                                                                                                                                                                                                                                                                                  | (mm)                                                                                                                                                                                                                                                                                                                                                                                                                                                                                   |
| 5.7   | 1/4                        | Socket/Female                               | 1/4 NPT Male                                                                                               | 1                                                                                                                                     | 2.36                                                                                                                                            | 1.12                                                                                                                                                                                                                                                                          | .88                                                                                                                                                                                                                                                                                                                                          | 60                                                                                                                                                                                                                                                                                                                                                                                                                                                                                         | 28.5                                                                                                                                                                                                                                                                                                                                                                                                  | 22                                                                                                                                                                                                                                                                                                                                                                                                                                                                                     |
| 7.6   | 3/8                        | Socket/Female                               | 3/8 NPT Male                                                                                               | 1                                                                                                                                     | 2.76                                                                                                                                            | 1.38                                                                                                                                                                                                                                                                          | 1.06                                                                                                                                                                                                                                                                                                                                         | 70                                                                                                                                                                                                                                                                                                                                                                                                                                                                                         | 35                                                                                                                                                                                                                                                                                                                                                                                                    | 27                                                                                                                                                                                                                                                                                                                                                                                                                                                                                     |
| DN/ND | Socket/<br>Female          | Coupling<br>Type                            | Connection                                                                                                 | Fig.                                                                                                                                  | Dime<br>C                                                                                                                                       | nsions<br>D                                                                                                                                                                                                                                                                   | Hex                                                                                                                                                                                                                                                                                                                                          | С                                                                                                                                                                                                                                                                                                                                                                                                                                                                                          | D                                                                                                                                                                                                                                                                                                                                                                                                     | Hex                                                                                                                                                                                                                                                                                                                                                                                                                                                                                    |
|       |                            |                                             |                                                                                                            |                                                                                                                                       | (in)                                                                                                                                            | (in)                                                                                                                                                                                                                                                                          | (in)                                                                                                                                                                                                                                                                                                                                         | (mm)                                                                                                                                                                                                                                                                                                                                                                                                                                                                                       | (mm)                                                                                                                                                                                                                                                                                                                                                                                                  | (mm)                                                                                                                                                                                                                                                                                                                                                                                                                                                                                   |
| 5.7   | 1/4                        | Plug/Male                                   | 1/4 NPT Female                                                                                             | 2                                                                                                                                     | 1.26                                                                                                                                            | 1.10                                                                                                                                                                                                                                                                          | .75                                                                                                                                                                                                                                                                                                                                          | 35                                                                                                                                                                                                                                                                                                                                                                                                                                                                                         | 15.9                                                                                                                                                                                                                                                                                                                                                                                                  | 19                                                                                                                                                                                                                                                                                                                                                                                                                                                                                     |
| ••••  | ., .                       |                                             |                                                                                                            |                                                                                                                                       |                                                                                                                                                 |                                                                                                                                                                                                                                                                               |                                                                                                                                                                                                                                                                                                                                              |                                                                                                                                                                                                                                                                                                                                                                                                                                                                                            |                                                                                                                                                                                                                                                                                                                                                                                                       |                                                                                                                                                                                                                                                                                                                                                                                                                                                                                        |
|       | 5.7<br>7.6<br><b>DN/ND</b> | DN/NDSize5.71/47.63/8DN/NDSocket/<br>Female | DN/ND Size Type   5.7 1/4 Socket/Female   7.6 3/8 Socket/Female   DN/ND Socket/<br>Female Coupling<br>Type | DN/NDSizeTypeConnection5.71/4Socket/Female1/4 NPT Male7.63/8Socket/Female3/8 NPT MaleDN/NDSocket/<br>FemaleCoupling<br>TypeConnection | DN/NDSizeTypeConnectionFig.5.71/4Socket/Female1/4 NPT Male17.63/8Socket/Female3/8 NPT Male1DN/NDSocket/<br>FemaleCoupling<br>TypeConnectionFig. | DN/ND Size Type Connection Fig. A   5.7 1/4 Socket/Female 1/4 NPT Male 1 2.36   7.6 3/8 Socket/Female 3/8 NPT Male 1 2.76   DN/ND Socket/<br>Female Coupling<br>Type Connection Fig. Dime<br>C   (in) Image: Connection Image: Connection Image: Connection Image: Connection | DN/ND     Size     Type     Connection     Fig.     A     B       5.7     1/4     Socket/Female     1/4 NPT Male     1     2.36     1.12       7.6     3/8     Socket/Female     3/8 NPT Male     1     2.76     1.38       DN/ND     Socket/<br>Female     Coupling<br>Type     Connection     Fig.     Dimessions<br>C     Dimessions<br>D | DN/ND     Size     Type     Connection     Fig.     A     B     Hex       (in)     (in)     (in)     (in)     (in)     (in)     (in)       5.7     1/4     Socket/Female     1/4 NPT Male     1     2.36     1.12     .88       7.6     3/8     Socket/Female     3/8 NPT Male     1     2.76     1.38     1.06       DN/ND     Socket/<br>Female     Coupling<br>Type     Connection     Fig.     Dimesions<br>C     Hex       (in)     (in)     (in)     (in)     (in)     (in)     (in) | DN/ND     Size     Type     Connection     Fig.     A     B     Hex     A       5.7     1/4     Socket/Female     1/4 NPT Male     1     2.36     1.12     .88     60       7.6     3/8     Socket/Female     3/8 NPT Male     1     2.76     1.38     1.06     70       DN/ND     Socket/<br>Female     Coupling<br>Type     Connection     Fig.     Dimessons<br>C     Dimessons<br>D     Hex     C | DN/ND     Size     Type     Connection     Fig.     A     B     Hex     A     B       5.7     1/4     Socket/Female     1/4 NPT Male     1     2.36     1.12     .88     60     28.5       7.6     3/8     Socket/Female     3/8 NPT Male     1     2.76     1.38     1.06     70     35       DN/ND     Socket// Female     Connection     Fig.     Dimesson     Dimesson     Hex     C     D       DN/ND     Female     Type     Connection     Fig.     C     D     Hex     C     D |