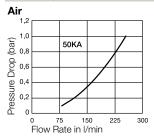

coupling, can be used with various

Coupling system with single-hand operation. This system is extremely easy to operate and stands out for its small installation dimensions.

Series 50 in brass material with nickel plating and with additional end connections available on request.

### Working Temperature\*

-20°C up to +100°C (NBR) depending on the medium.

\* For temperatures below -20°C and over +100°C and depending on the medium, other seal variants (FKM, EPDM, FFKM) are available.

# Working Pressure\*\*

35 bar

\*\* maximum static working pressure with design factor 4 to 1.

### Material

Coupling: Brass Plug: Brass Seals: NBR

# **Technical Description**

Connecting Force 0 bar: 31 N Connecting Force 6 bar: 49 N

# Interchangeability (KA only)

• Walther LP002

#### Flow diagrams





Plugs – without valve

Hose Barb

# Series 50KA

Series 50KA

50SFTF06MXX

|               | Connection<br>A | HEX<br>mm | L<br>mm | L1<br>mm | D<br>mm | Part Number  |
|---------------|-----------------|-----------|---------|----------|---------|--------------|
| L L           | G 1/8           | 14        | 36      | 7        | 16      | 50KAAW10MPXS |
| HEX L1        | G 1/4           | 17        | 38      | 9        | 16      | 50KAAW13MPXS |
|               |                 |           |         |          |         |              |
| Male Thread   |                 |           |         |          |         |              |
|               |                 |           |         |          |         |              |
| HEX L1        | G 1/8           | 14        | 36      | 9