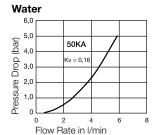

upling, can be used with various

Coupling system with single-hand operation. This system is extremely easy to operate and stands out for its small installation dimensions.

Series 50 in brass material with nickel plating and with additional end connections available on request.

### Working Temperature\*

-20°C up to +100°C (NBR) depending on the medium.

\* For temperatures below -20°C and over +100°C and depending on the medium, other seal variants (FKM, EPDM, FFKM) are available.

# Working Pressure\*\*

35 bar

\*\* maximum static working pressure with design factor 4 to 1.

### Material

Coupling: Brass Plug: Brass Seals: NBR

# **Technical Description**

Connecting Force 0 bar: 31 N Connecting Force 6 bar: 49 N

# Interchangeability (KA only)

• Walther LP002

#### Flow diagrams





Plugs – without valve

Hose Barb

# Series 50KA

Series 50KA

50SFTF06MXX

|               | Connection<br>A | HEX<br>mm | L<br>mm | L1<br>mm | D<br>mm | Part Number  |
|---------------|-----------------|-----------|---------|----------|---------|--------------|
| L L           | G 1/8           | 14        | 36      | 7        | 16      | 50KAAW10MPXS |
| HEX L1        | G 1/4           | 17        | 38      | 9        | 16      | 50KAAW13MPXS |
|               |                 |           |         |          |         |              |
| Male Thread   |                 |           |         |          |         |              |
|               |                 |           |         |          |         |              |
| HEX L1        | G 1/8           | 14        | 36      | 9