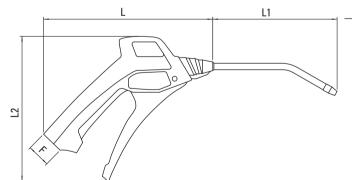

| Series | Part Number | Description                | Fig. | F    | L    | L1   | L2  | Weight |
|--------|-------------|----------------------------|------|------|------|------|-----|--------|
|        |             |                            |      | (mm) | (mm) | (mm) | (g) |        |
| 200    | SP0020014   | Blow-gun with metal nozzle | 3    | G¼   | 153  | 105  | 130 | 140    |