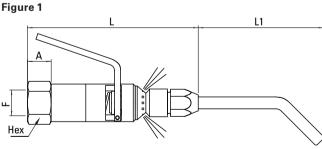

# Pneumatic

**Applications & Markets** 

- Manufacturing and Assembly

Figure 3 Series 200

| Series | Part Number | Description               | Fig. | F    | L    | L1   | Hex  | Α   | Weight |
|--------|-------------|---------------------------|------|------|------|------|------|-----|--------|
|        |             |                           |      | (mm) | (mm) | (mm) | (mm) | (g) |        |
| 100    | SA0017014   | Progressive-flow blow-gun | 1    | G1⁄4 | 90   | 65   | 19   | 12  | 150    |
| 100    | SA0017514   | Blow-gun with airscreen   | 2    | G1⁄4 | 90   | 65   | 19   | 12  | 150    |