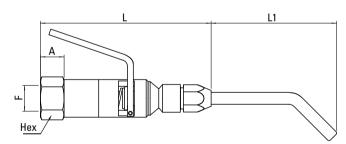

# Pneumatic

**Applications & Markets** 

- Manufacturing and Assembly

Figure 3 Series 200

| Series | Part Number | Description               | Fig. | F    | L    | L1   | Hex  | Α   | Weight |
|--------|-------------|---------------------------|------|------|------|------|------|-----|--------|
|        |             |                           |      | (mm) | (mm) | (mm) | (mm) | (g) |        |
| 100    | SA0017014   | Progressive-flow blow-gun | 1    | G1⁄4 | 90   | 65   | 19   | 12  | 150    |
| 100    | SA0017514   | Blow-gun with airscreen   | 2    | G1⁄4 | 90   | 65   | 19   | 12  | 150    |