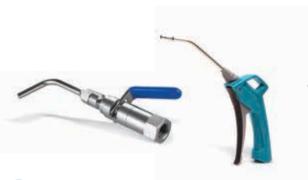

AGRICULTURE

Eaton offers two styles of blow-guns to fit your application needs.

#### 100 Series

- Progressive flow-control
- The airscreen version protects the operator against particle blow-back
- Body material: Nickel-plated brass
- Seals: NBR

### 200 Series

- Pressure reduces to 2 bar(30 PSI) if the nozzle is obstructed by an obstacle
- Complies with OSHA STD 01-13-2001 standard
- When in use, the gun is designed to produce low noise levels with the comfort of the operator in mind. Complies with Directive 2003/10/EC and OSHA 1910.95(b) standard
- The "soft touch" trigger and ergonomic design make it easy to grip and handle, even with work gloves. The graduated-opening system enables the operator to adjust the flow rate to his/her requirements.
- Body material: Nylon Nozzle: Stainless steel
- Seals: NBR