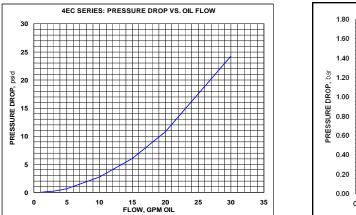

### **EC Series Medical Imaging**

| TEST DATA                                                |                                                          |
|----------------------------------------------------------|----------------------------------------------------------|
| Pressure Rating                                          | 350 psi/ 24 bar                                          |
| Pressure Drop, 5 GPM Oil, 19 L/Min                       | 0.67 psi/ .046 bar                                       |
| Pressure Drop, 10 GPM Oil, 38 L/Min                      | 2.7 psi/ .186 bar                                        |
| SIZE                                                     |                                                          |
| <u>PLUG</u><br>ML4ECP75F192: 316 SS<br>B4ECP75F: Brass   | Length: 2.5''/ 63.5 mm<br>Weight: 0.56 pounds/ 254 grams |
| <u>SOCKET</u><br>ML4ECS75F192: 316 SS<br>B4ECS75F: Brass | Length: 2.7''/ 68.6 mm<br>Weight: 0.85 pounds/ 385 grams |
| CONNECTED                                                | Length: 4.6''/ 117 mm<br>Weight: 1.41 pounds/ 640 grams  |