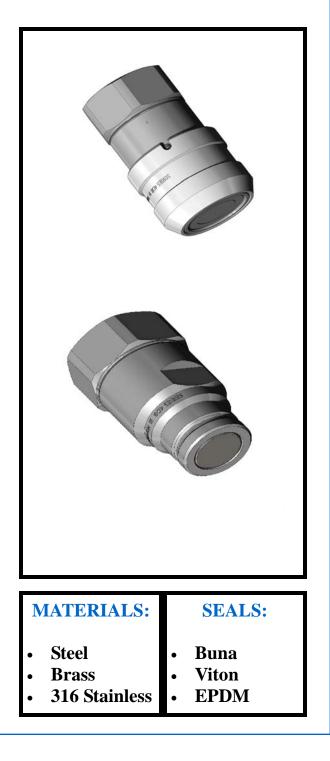

### **EC Series Medical Imaging**

| TEST DATA                                                |                                                          |
|----------------------------------------------------------|----------------------------------------------------------|
| Pressure Rating                                          | 350 psi/ 24 bar                                          |
| Pressure Drop, 5 GPM Oil, 19 L/Min                       | 0.67 psi/ .046 bar                                       |
| Pressure Drop, 10 GPM Oil, 38 L/Min                      | 2.7 psi/ .186 bar                                        |
| SIZE                                                     |                                                          |
| <u>PLUG</u><br>ML4ECP75F192: 316 SS<br>B4ECP75F: Brass   | Length: 2.5''/ 63.5 mm<br>Weight: 0.56 pounds/ 254 grams |
| <u>SOCKET</u><br>ML4ECS75F192: 316 SS<br>B4ECS75F: Brass | Length: 2.7''/ 68.6 mm<br>Weight: 0.85 pounds/ 385 grams |
| CONNECTED                                                | Length: 4.6''/ 117 mm<br>Weight: 1.41 pounds/ 640 grams  |

\*\*\* Steel, 90° Connection and Panel Mount Options Available

1000 West Bagley Road, P.O. Box 805 Berea, Ohio USA 44017-0805 Tel (440) 826-1115 Fax (440) 826-0115 www.hansencoupling.com