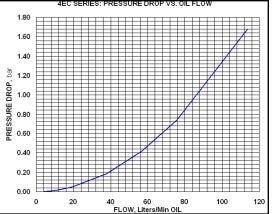

### **EC Series Medical Imaging**

| TEST DATA                                                |                                                          |
|----------------------------------------------------------|----------------------------------------------------------|
| Pressure Rating                                          | 350 psi/ 24 bar                                          |
| Pressure Drop, 5 GPM Oil, 19 L/Min                       | 0.67 psi/ .046 bar                                       |
| Pressure Drop, 10 GPM Oil, 38 L/Min                      | 2.7 psi/ .186 bar                                        |
| SIZE                                                     |                                                          |
| <u>PLUG</u><br>ML4ECP75F192: 316 SS<br>B4ECP75F: Brass   | Length: 2.5''/ 63.5 mm<br>Weight: 0.56 pounds/ 254 grams |
| <u>SOCKET</u><br>ML4ECS75F192: 316 SS<br>B4ECS75F: Brass | Length: 2.7''/ 68.6 mm<br>Weight: 0.85 pounds/ 385 grams |
| CONNECTED                                                | Length: 4.6''/ 117 mm<br>Weight: 1.41 pounds/ 640 grams  |