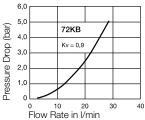

oupling range stands out for its high flow rates against a low pressure drop. 1 1/2" design (series 77) with locking pin and EPDM seal.

### Working Temperature\*

- -20°C up to +90°C (NBR) -40°C up to +90°C (EPDM) depending on the medium.
- \* For temperatures below -20°C and over +90°C and depending on the medium, other seal variants (FKM, FFKM) are available.

#### Other designs in series 70

The following other designs can be found from page:

➤ Brass / Steel P. 174 ➤ Stainless Steel P. 224



### Working Pressure\*\*

see chart

\*\* maximum static working pressure with safety factor 4 to 1.

#### **Material**

Coupling: POM white Plug: POM white Seals: NBR

### Interchangeability

• ISO 7241-1 Series B

### Flow diagrams Water



#### 74KB - 1/2"



77KB - 1 1/2"



### 72KB - 1/4"



#### 75KB - 3/4"



# 0 10 20 30 40 Flow Rate in I/min

73KB - 3/8"

73KB

Kv = 1,45

5,0

4,0

3,0

2,0

(bar)

Drop (

Pressure 1,0



### Couplings – with valve

## Series 70KB

|               | Size   | Connection<br>A | HEX<br>mm | HEX1<br>mm | L<br>mm | L1<br>mm | L2<br>mm | D<br>mm | B<br>mm | Working Pressure<br>max. / bar | Part Number  |
|---------------|--------|-----------------|-----------|------------|---------|----------|----------|---------|---------|--------------------------------|--------------|
| Female Thread | 1/8"   | G 1/8           | 14        |            | 48,5    | 7        |          | 24,5    |         | 15                             | 71KBIW10DPX  |
|               | 1/4"   | G 1/4           | 19        |            | 57,5    | 10       |          | 28,5