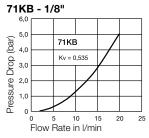

sleeve must be pushed back manually when coupling. The coupling range stands out for its high flow rates against a low pressure drop. 1 1/2" design (series 77) with locking pin and EPDM seal.

### Working Temperature\*

- -20°C up to +90°C (NBR) -40°C up to +90°C (EPDM) depending on the medium.
- \* For temperatures below -20°C and over +90°C and depending on the medium, other seal variants (FKM, FFKM) are available.

#### Other designs in series 70

The following other designs can be found from page:

➤ Brass / Steel P. 174 ➤ Stainless Steel P. 224



### Working Pressure\*\*

see chart

\*\* maximum static working pressure with safety factor 4 to 1.

#### **Material**

Coupling: POM white Plug: POM white Seals: NBR

### Interchangeability

• ISO 7241-1 Series B

### Flow diagrams Water



#### 74KB - 1/2"



77KB - 1 1/2"



### 72KB - 1/4"



#### 75KB - 3/4"



# 0 10 20 30 40 Flow Rate in I/min

73KB - 3/8"

73KB

Kv = 1,45

5,0

4,0

3,0

2,0

(bar)

Drop (

Pressure 1,0



### Couplings – with valve

## Series 70KB

|               | Size   | Connection<br>A | HEX<br>mm | HEX1<br>mm | L<br>mm | L1<br>mm | L2<br>mm | D<br>mm | B<br>mm | Working Pressure<br>max. / bar | Part Number  |
|---------------|--------|-----------------|-----------|------------|---------|----------|----------|---------|---------|--------------------------------|--------------|
| Female Thread | 1/8"   | G 1/8           | 14        |            | 48,5    | 7        |          | 24,5    |         | 15                             | 71KBIW10DPX  |
|               | 1/4"   | G 1/4           | 19