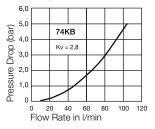

d back manually when coupling. The coupling range stands out for its high flow rates against a low pressure drop. 1 1/2" design (series 77) with locking pin and EPDM seal.

### Working Temperature\*

- -20°C up to +90°C (NBR) -40°C up to +90°C (EPDM) depending on the medium.
- \* For temperatures below -20°C and over +90°C and depending on the medium, other seal variants (FKM, FFKM) are available.

#### Other designs in series 70

The following other designs can be found from page:

➤ Brass / Steel P. 174 ➤ Stainless Steel P. 224



### Working Pressure\*\*

see chart

\*\* maximum static working pressure with safety factor 4 to 1.

#### **Material**

Coupling: POM white Plug: POM white Seals: NBR

### Interchangeability

• ISO 7241-1 Series B

### Flow diagrams Water



#### 74KB - 1/2"



77KB - 1 1/2"



### 72KB - 1/4"



#### 75KB - 3/4"



# 0 10 20 30 40 Flow Rate in I/min

73KB - 3/8"

73KB

Kv = 1,45

5,0

4,0

3,0

2,0

(bar)

Drop (

Pressure 1,0



### Couplings – with valve

## Series 70KB

|               | Size   | Connection<br>A | HEX<br>mm | HEX1<br>mm | L<br>mm | L1<br>mm | L2<br>mm | D<br>mm | B<br>mm | Working Pressure<br>max. / bar | Part Number  |
|---------------|--------|-----------------|-----------|------------|---------|----------|----------|---------|---------|--------------------------------|--------------|
| Female Thread | 1/8"   | G 1/8           | 14        |            | 48,5    | 7        |          | 24,5    |         | 15                             | 71KBIW10DPX  |
|               | 1/4"   | G 1/4           | 19        |            | 5