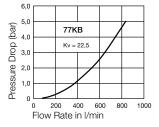

hen coupling. The coupling range stands out for its high flow rates against a low pressure drop. 1 1/2" design (series 77) with locking pin and EPDM seal.

### Working Temperature\*

- -20°C up to +90°C (NBR) -40°C up to +90°C (EPDM) depending on the medium.
- \* For temperatures below -20°C and over +90°C and depending on the medium, other seal variants (FKM, FFKM) are available.

#### Other designs in series 70

The following other designs can be found from page:

➤ Brass / Steel P. 174 ➤ Stainless Steel P. 224



### Working Pressure\*\*

see chart

\*\* maximum static working pressure with safety factor 4 to 1.

#### **Material**

Coupling: POM white Plug: POM white Seals: NBR

### Interchangeability

• ISO 7241-1 Series B

### Flow diagrams Water



#### 74KB - 1/2"



77KB - 1 1/2"



### 72KB - 1/4"



#### 75KB - 3/4"



# 0 10 20 30 40 Flow Rate in I/min

73KB - 3/8"

73KB

Kv = 1,45

5,0

4,0

3,0

2,0

(bar)

Drop (

Pressure 1,0



### Couplings – with valve

## Series 70KB

|               | Size   | Connection<br>A | HEX<br>mm | HEX1<br>mm | L<br>mm | L1<br>mm | L2<br>mm | D<br>mm | B<br>mm | Working Pressure<br>max. / bar | Part Number  |
|---------------|--------|-----------------|-----------|------------|---------|----------|----------|---------|---------|--------------------------------|--------------|
| Female Thread | 1/8"   | G 1/8           | 14        |            | 48,5    | 7        |          | 24,5    |         | 15                             | 71KBIW10DPX  |
|               | 1/4"   | G 1/4           | 19        |            | 57,5    | 10