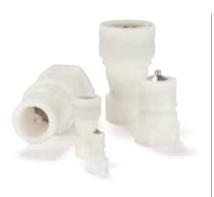

### **Technical Description**

Coupling range in sizes from 1/8" to 1 1/2" with plug profile in accordance with ISO 7241-1 series B. Particularly suitable for use with liquid media. Coupling system with two-hand operation, i.e. the

locking sleeve must be pushed back manually when coupling. The coupling range stands out for its high flow rates against a low pressure drop. 1 1/2" design (series 77) with locking pin and EPDM seal.

#### **Material**

Coupling: POM white Plug: POM white Seals: NBR