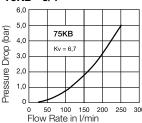

out for its high flow rates against a low pressure drop. 1 1/2" design (series 77) with locking pin and EPDM seal.

### Working Temperature\*

- -20°C up to +90°C (NBR) -40°C up to +90°C (EPDM) depending on the medium.
- \* For temperatures below -20°C and over +90°C and depending on the medium, other seal variants (FKM, FFKM) are available.

#### Other designs in series 70

The following other designs can be found from page:

➤ Brass / Steel P. 174 ➤ Stainless Steel P. 224



### Working Pressure\*\*

see chart

\*\* maximum static working pressure with safety factor 4 to 1.

#### **Material**

Coupling: POM white Plug: POM white Seals: NBR

### Interchangeability

• ISO 7241-1 Series B

### Flow diagrams Water



#### 74KB - 1/2"



77KB - 1 1/2"



### 72KB - 1/4"



#### 75KB - 3/4"



# 0 10 20 30 40 Flow Rate in I/min

73KB - 3/8"

73KB

Kv = 1,45

5,0

4,0

3,0

2,0

(bar)

Drop (

Pressure 1,0



### Couplings – with valve

## Series 70KB

|               | Size   | Connection<br>A | HEX<br>mm | HEX1<br>mm | L<br>mm | L1<br>mm | L2<br>mm | D<br>mm | B<br>mm | Working Pressure<br>max. / bar | Part Number  |
|---------------|--------|-----------------|-----------|------------|---------|----------|----------|---------|---------|--------------------------------|--------------|
| Female Thread | 1/8"   | G 1/8           | 14        |            | 48,5    | 7        |          | 24,5    |         | 15                             | 71KBIW10DPX  |
|               | 1/4"   | G 1/4           | 19        |            | 57,5    | 10       |          | 28,5    |         | 15