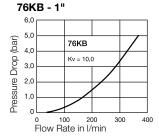

### Working Temperature\*

- -20°C up to +90°C (NBR) -40°C up to +90°C (EPDM) depending on the medium.
- \* For temperatures below -20°C and over +90°C and depending on the medium, other seal variants (FKM, FFKM) are available.

#### Other designs in series 70

The following other designs can be found from page:

➤ Brass / Steel P. 174 ➤ Stainless Steel P. 224



### Working Pressure\*\*

see chart

\*\* maximum static working pressure with safety factor 4 to 1.

#### **Material**

Coupling: POM white Plug: POM white Seals: NBR

### Interchangeability

• ISO 7241-1 Series B

### Flow diagrams Water



#### 74KB - 1/2"



77KB - 1 1/2"



### 72KB - 1/4"



#### 75KB - 3/4"



# 0 10 20 30 40 Flow Rate in I/min

73KB - 3/8"

73KB

Kv = 1,45

5,0

4,0

3,0

2,0

(bar)

Drop (

Pressure 1,0



### Couplings – with valve

## Series 70KB

|               | Size   | Connection<br>A | HEX<br>mm | HEX1<br>mm | L<br>mm | L1<br>mm | L2<br>mm | D<br>mm | B<br>mm | Working Pressure<br>max. / bar | Part Number  |
|---------------|--------|-----------------|-----------|------------|---------|----------|----------|---------|---------|--------------------------------|--------------|
| Female Thread | 1/8"   | G 1/8           | 14        |            | 48,5    | 7        |          | 24,5    |         | 15                             | 71KBIW10DPX  |
|               | 1/4"   | G 1/4           | 19        |            | 57,5    | 10       |          | 28,5    |         | 15                             | 72KBIW13DPX  |
|               | 3/8"   | G 3/8           | 22        |            | 64