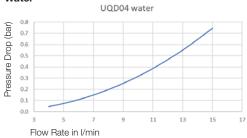

# Flow diagrams

### Water

| Couplings Series UC |    |                 |           |         |         |             |  |  |
|---------------------|----|-----------------|-----------|---------|---------|-------------|--|--|
|                     | DN | Connection<br>A | HEX<br>mm | L<br>mm | D<br>mm | Part Number |  |  |
|                     |    | 1/4" Pushlok    | 16        | 40.3    | 20.45   | UQD-121-4PL |  |  |
| HEX                 |    |                 |           |         |         |             |  |  |
|                     |    |                 |           |         |         |             |  |  |
|                     |    |                 |           |         |         |             |  |  |
| Parker Push-Lok     |    |                 |           |         |         |             |  |  |
|                     |    |                 |           |         |         |             |  |  |
|                     |    | 3/8" Pushlok    | 24        | 47.6    | 23.4    | UQD-251-6PL |  |  |
| HEX                 |    |                 |           |         |         |             |  |  |
| Parker Push-Lok     |    |                 |           |         |         |             |  |  |
|                     |    |                 |           |         |         |             |  |  |
|                     |    |                 |           |         |         |             |  |  |
|                     |    |                 |           |         |         |             |  |  |