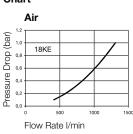

ndard couplings single hand operation. The venting takes place without any danger to the operators during the disconnecting process no danger of being hit by a whipping hose that is still pressurized. The system fulfils the requirements stipulated in ISO 4414 for increased safety standards in the working place.

### **Working Pressure**

PB = 8 bar, maximum static working pressure with safety factor of 4 to 1.

#### Working temperature

-20°C up to +60°C (NBR) depending on the medium.

#### Caution

Not recommended for direct connection to compressed air tools. Reliable functioning can only be guaranteed in conjunction with original RECTUS plugs made of steel.

#### You will find the following alternative versions in our current catalogue on page:

► Brass/Steel Single Shut-off

## Chart



## Material

## Coupling

Back Body Valve Body Sleeve Valve Spring and Locking Ring Locking Balls Seals Pins

# Plug

#### Standard

Brass, Nickel Plated Brass, Nickel Plated Brass, Nickel Plated Brass AISI 301 AISI 420 NBR AISI 420

Steel Hardened, Nickel Plated

## **RECTUS Series 18KE** Couplings



| Couplings