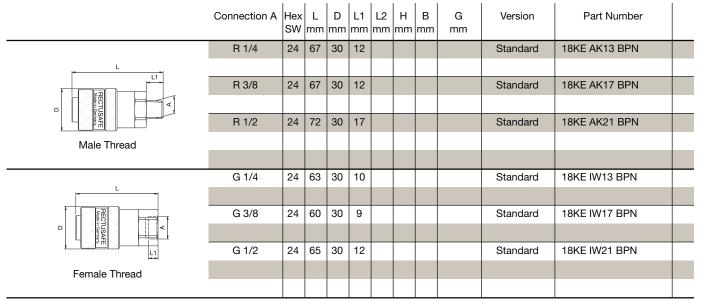

## **RECTUS Series 18KE** Couplings

| Couplings                                                                                                                                                                                                                                                                                                                                                                                                                                                                                                                                                                                                                                                                                                                                                                                                                                                                                                                                                                                                                                                                                                                                                                                                                                                                                                                                                                                                                                                                                                                                                                                                                                                                                                                                                                                                                                                                                                                                                                                                                                                                                                                      |              |           |    |         |          |          |         |         |         | RECT     | US Series 18K | Œ |
|--------------------------------------------------------------------------------------------------------------------------------------------------------------------------------------------------------------------------------------------------------------------------------------------------------------------------------------------------------------------------------------------------------------------------------------------------------------------------------------------------------------------------------------------------------------------------------------------------------------------------------------------------------------------------------------------------------------------------------------------------------------------------------------------------------------------------------------------------------------------------------------------------------------------------------------------------------------------------------------------------------------------------------------------------------------------------------------------------------------------------------------------------------------------------------------------------------------------------------------------------------------------------------------------------------------------------------------------------------------------------------------------------------------------------------------------------------------------------------------------------------------------------------------------------------------------------------------------------------------------------------------------------------------------------------------------------------------------------------------------------------------------------------------------------------------------------------------------------------------------------------------------------------------------------------------------------------------------------------------------------------------------------------------------------------------------------------------------------------------------------------|--------------|-----------|----|---------|----------|----------|---------|---------|---------|----------|---------------|---|
|                                                                                                                                                                                                                                                                                                                                                                                                                                                                                                                                                                                                                                                                                                                                                                                                                                                                                                                                                                                                                                                                                                                                                                                                                                                                                                                                                                                                                                                                                                                                                                                                                                                                                                                                                                                                                                                                                                                                                                                                                                                                                                                                | Connection A | Hex<br>SW |    | D<br>mm | L1<br>mm | L2<br>mm | H<br>mm | B<br>mm | G<br>mm | Version  | Part Number   |   |
| I L1 Net or of community of com | 6 mm         | 24        | 81 | 30      | 25       |          |         |         |         | Standard | 18KE TF06 BPN |   |
|                                                                                                                                                                                                                                                                                                                                                                                                                                                                                                                                                                                                                                                                                                                                                                                                                                                                                                                                                                                                                                                                                                                                                                                                                                                                                                                                                                                                                                                                                                                                                                                                                                                                                                                                                                                                                                                                                                                                                                                                                                                                                                                                | 8 mm         | 24        | 81 | 30      | 25       |          |         |         |         | Standard | 18KE TF08 BPN |   |
|                                                                                                                                                                                                                                                                                                                                                                                                                                                                                                                                                                                                                                                                                                                                                                                                                                                                                                                                                                                                                                                                                                                                                                                                                                                                                                                                                                                                                                                                                                                                                                                                                                                                                                                                                                                                                                                                                                                                                                                                                                                                                                                                | 9 mm         | 24        | 81 | 30      | 25       |          |         |         |         | Standard | 18KE TF09 BPN |   |
|                                                                                                                                                                                                                                                                                                                                                                                                                                                                                                                                                                                                                                                                                                                                                                                                                                                                                                                                                                                                                                                                                                                                                                                                                                                                                                                                                                                                                                                                                                                                                                                                                                                                                                                                                                                                                                                                                                                                                                                                                                                                                                                                | 10 mm        | 24        | 81 | 30      | 25       |          |         |         |         | Standard | 18KE TF10 BPN |   |
|                                                                                                                                                                                                                                                                                                                                                                                                                                                                                                                                                                                                                                                                                                                                                                                                                                                                                                                                                                                                                                                                                                                                                                                                                                                                                                                                                                                                                                                                                                                                                                                                                                                                                                                                                                                                                                                                                                                                                                                                                                                                                                                                | 13 mm        | 24        | 81 | 30      | 25       |          |         |         |         | Standard | 18KE TF13 BPN |   |
| Hose Barb                                                                                                                                                                                                                                                                                                                                                                                                                                                                                                                                                                                                                                                                                                                                                                                                                                                                                                                                                                                                                                                                                                                                                                                                                                                                                                                                                                                                                                                                                                                                                                                                                                                                                                                                                                                                                                                                                                                                                                                                                                                                                                                      |              |           |    |         |          |          |         |         |         |          |               |   |
|                                                                                                                                                                                                                                                                                                                                                                                                                                                                                                                                                                                                                                                                                                                                                                                                                                                                                                                                                                                                                                                                                                                                                                                                                                                                                                                                                                                                                                                                                                                                                                                                                                                                                                                                                                                                                                                                                                                                                                                                                                                                                                                                |              |           |    |         |          |          |         |         |         |          |               |   |