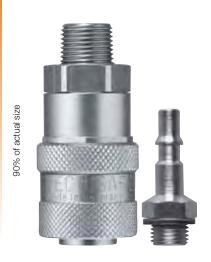

### **Technical Description**

The 18KE series is a safety coupling with a self-venting system. When the sleeve is pulled back the plug is released, however, it still remains locked to the coupling. The coupling's valve closes while the downstream air supply line is vented simultaneously. Afterward it can be disconnected without any danger by pulling the sleeve back a second time to completely release the plug from the coupling.

## Advantages

Connected in the same manner as all standard couplings single hand operation. The venting takes place without any danger to the operators during the disconnecting process no danger of being hit by a whipping hose that is still pressurized. The system fulfils the requirements stipulated in ISO 4414 for increased safety standards in the working place.